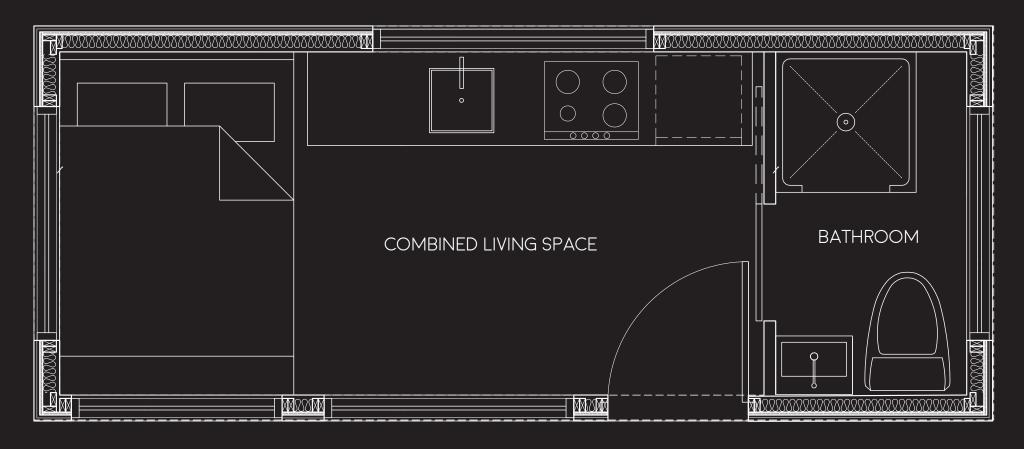

dscape Co. is the only fabricator of CSA certified off grid units. Units can be partially or fully off grid, options include:

- -Standard solar (+10k)
- -Propane furnace heating
- -Propane cooktop
- -Propane on demand hot water heater
- -Composting toilet OR (grey water septic or tank required)
- -Standard toilet

(blackwater tank or septic required)

-Fully electric off grid (+50k)

#### TRAILER PARKS

Trailer park units assume a service of 30amps allowing for much of the unit to be electrified, reducing carbon emissions.

- -Electric heating
- -Propane cooktop
- -Propane on demand hot water heater
- -Composting toilet OR (grey water septic or tank required)
- -Standard toilet

(blackwater tank or septic required)



### W FLOOR PLANS

### CEDAR | 238 SQIFT





### CYPRESS I 174 SQIFT



## W MATERIALS

#### QUALITY AND SUSTAINABILITY

Wildscape Co. uses the finest quality sustainable materials on the market. We source local and carbon capturing materials resulting in carbon neutral or negative builds.

All of our materials are VOC (volatile organic compounds) free so you can feel confident in breathing clean air in a healthy living space.



### W CONSTRUCTION

#### INTERIOR DÉCOR

- •All Natural Cedar Ceiling
- Natural Wood Doors
- •Carbon Negative Cork Flooring
- Natural Wood Trim

#### **EXTERIOR FINISHES**

- TimbrFin Natural Wood Siding
- •Recycled Vinyl Windows OR Wood Windows (+12k) with awnings to optimize passive solar
- Solid Wood Exterior Door
- •Black Aluminum Soffit & Fascia

#### **BEDROOM ACCESSORIES**

- •Bed Storage Drawers
- •6" Memory Foam Mattresses