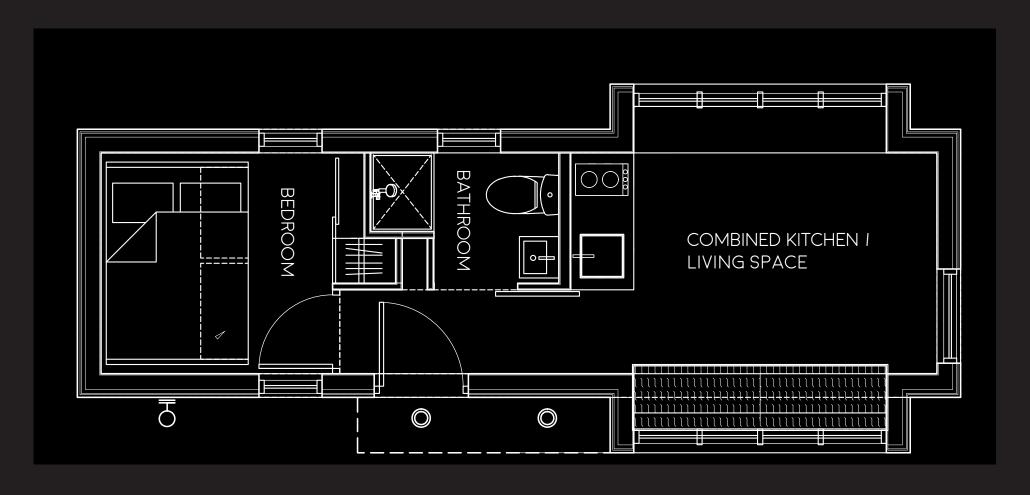

oilet

#### **OFF GRID**

Wildscape Co. is the only fabricator of CSA certified off grid units. Units can be partially or fully off grid, options include:

- -Standard solar (+10k)
- -Propane furnace heating
- -Propane cooktop
- -Propane on demand hot water heater
- -Composting toilet OR (grey water septic or tank required)
- -Standard toilet

(blackwater tank or septic required)

-Fully electric off grid (+50k)

#### TRAILER PARKS

Trailer park units assume a service of 30amps allowing for much of the unit to be electrified, reducing carbon emissions.

- -Electric heating
- -Propane cooktop
- -Propane on demand hot water heater
- -Composting toilet OR (grey water septic or tank required)
- -Standard toilet

(blackwater tank or septic required)



### W FLOOR PLANS

### CEDAR | 238 SQIFT





### CYPRESS I 174 SQIFT



## W MATERIALS

#### QUALITY AND SUSTAINABILITY

Wildscape Co. uses the finest quality sustainable materials on the market. We source local and carbon capturing materials resulting in carbon neutral or negative builds.

All of our materials are VOC (volatile organic compounds) free so you can feel confident in breathing clean air in a healthy living space.



### W CONSTRUCTION

#### INTERIOR DÉCOR

- •All Natural Cedar Ceiling
- Natural Wood Doors
- •Carbon Negative Cork Flooring
- Natural Wood Trim

#### **EXTERIOR FINISHES**

- TimbrFin Natural Wood Siding
- •Recycled Vinyl Windows OR Wood Windows (+12k) with awnings to optimize passive solar
- Solid Wood Exterior Door
- •Black Aluminum Soffit & Fascia

#### **BEDROOM ACCESSORIES**

- •Bed Storage Drawers